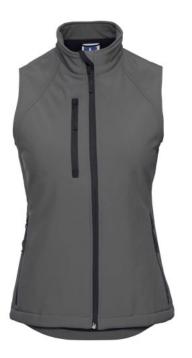

#### Colors

Russell vest Softshell Material 8% elastin (3 layers softshel material), 92% polyester, 340g. High resistance to wind and rain. Three coats of softshell material, Outer layer of smooth, woven layer of softshel fabric and polar layer for warmth and comfort. Two side pockets and a breast pocket, cibzar. Machine wash up to 0C, low temperature dryer without softener Packing 1 / card 37