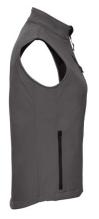

#### Colors

Russell vest Softshell Material 8% elastin (3 layers softshel material), 92% polyester, 340g. High resistance to wind and rain. Three coats of softshell material, Outer layer of smooth, woven layer of softshel fabric and polar layer for warmth and comfort. Two side pockets and a breast pocket, cibzar. Machine wash up to 0C, low temperature dryer without softener Packing 1 / card 37