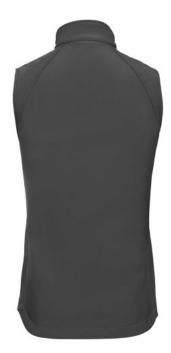

#### Colors

Russell vest Softshell Material 8% elastin (3 layers softshel material), 92% polyester, 340g. High resistance to wind and rain. Three coats of softshell material, Outer layer of smooth, woven layer of softshel fabric and polar layer for warmth and comfort. Two side pockets and a breast pocket, cibzar. Machine wash up to 0C, low temperature dryer without softener Packing 1 / card 37